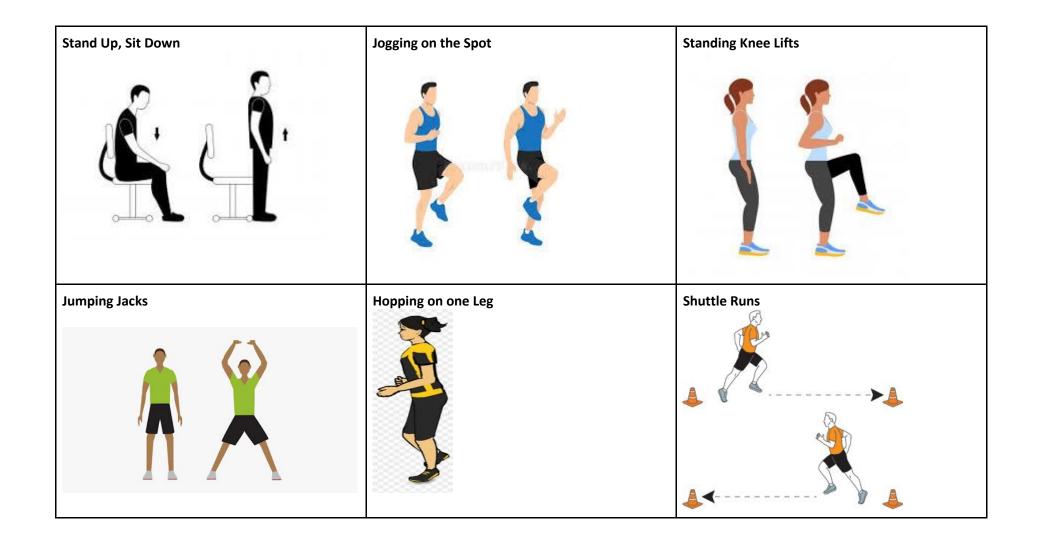

## PE Weekly Challenge - Early Level Week Beginning: 24th February 2021

| Learning Goal                                                                                                            | Learning Task                                 | Learning Prompts                                       | Equipment/ Space                                                                                                                                                                                |
|--------------------------------------------------------------------------------------------------------------------------|-----------------------------------------------|--------------------------------------------------------|-------------------------------------------------------------------------------------------------------------------------------------------------------------------------------------------------|
| (What learning do you want the                                                                                           | (What does the learner need to do to complete | (Add questions and prompts that will help guide        | Requirements:                                                                                                                                                                                   |
| children to focus on?)                                                                                                   | the activity?)                                | the learners with the activity)                        |                                                                                                                                                                                                 |
| Working on improving our fitness  *stamina  *flexibility  *muscle strength  *muscle endurance  *balance and coordination |                                               | The pictures below will help you perform the exercise. | Indoors or Outdoors  Dice or playcards (ace=1) or pieces of paper with numbers 1-6 written on them  Water bottle to keep hydrated rolled up socks act as markers 10m apart for the shuttle runs |
|                                                                                                                          | Roll the Dice a total of 6 times.             |                                                        |                                                                                                                                                                                                 |